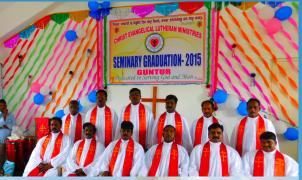

# Worker Training

Christ
Evangelical
Lutheran
Ministries

36 students in 2 different classes

CELM Seminary, Guntur:

- 2 national and 2 WELS faculty members
- 6-year program