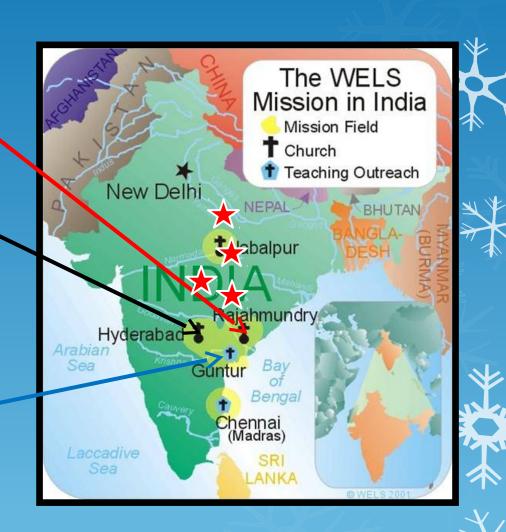

#### Christ Evangelical Lutheran Ministries

Most congregations are in Andhra Pradesh and Telangana.

CELM has a few congregations in Madhya Pradesh, Uttar Pradesh, Maharastra & Chattisgargh.

Our seminary is in Guntur, Andhra Pradesh.

## History

Christ
Evangelical
Lutheran
Ministries

\* WELS sent 2 men to live in Guntur and work with Bible Faith Lutheran Church (BFLC) in 1999.

\*BFLC chose to go its own way and Christ Evangelical Lutheran Ministries (CELM) came into being in 2003.