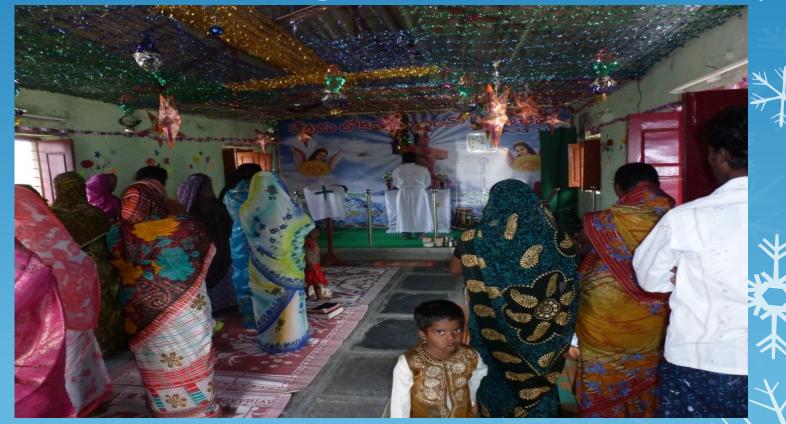

## Unique Aspects

Christ
Evangelical
Lutheran
Ministries

Indian worship is always a colorful occasion.

On Easter, Indian Christians often begin their worship in cemeteries.