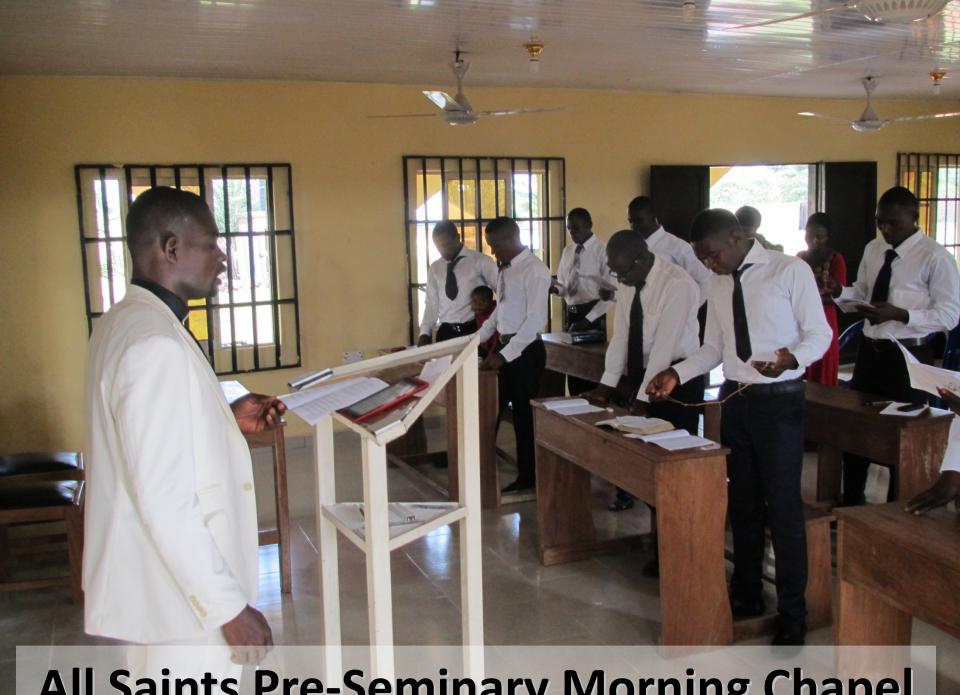

### Mortar for All Saints Church, Bankpor

Study

All Saints Pre-Seminary Dorm & Classroom First Classes August 2016

Students' Wives All Saints Pre-Seminary

**All Saints Pre-Seminary Morning Chapel** 

Nigerian
Lutherans -Joyful in Jesus