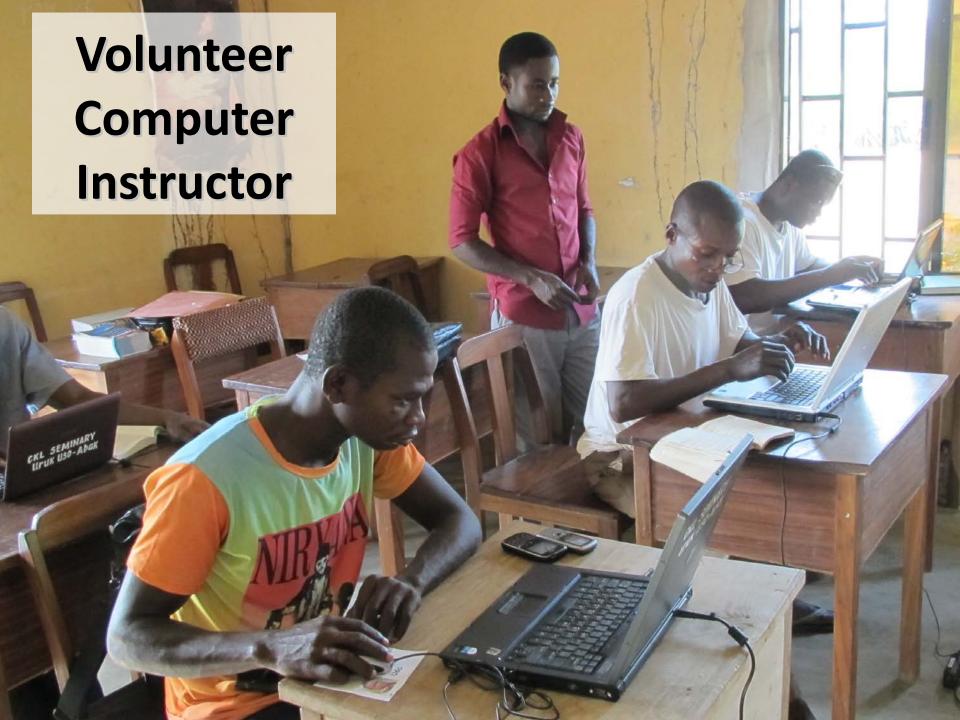

### TEAM NIGERIA



# Christ the King Lutheran Church of Nigeria Akwa Ibom, Cross River, and Rivers States

## All Saints Lutheran Church of Nigeria Cross River State

Wisconsin Evangelical Lutheran Synod
USA



**NIGERIA** - at the corner of Africa's West Coast



**Neighbor to Cameroon** 











Rev. Dan Kroll and Karen
Cameroon Missionary & Nigeria Team Member



















Christ the King Lutheran Seminary and Luther's Primary School



Rev. Aniedi Udo and Affiong Christ the King Lutheran Seminary Director



**Chapel Preacher Christ the King Pre-Seminary** 

#### Rev. Dan Werre WELS volunteer



#### Rev. Peter Martin, WELS volunteer











**Students Play Drafts with Local Member** 













### Chief E. F. and Mrs. Udoh with Mark Schulz





#### **Yala District East**



Kakwagom

All Saints Lutheran
Church of Nigeria
Congregation placement





Rev. Orem's daughters on instruments-All Saints
Mbube









Member-made blocks for new church, Olachor

### Mortar for All Saints Church, Bankpor









Study















All Saints Pre-Seminary Dorm & Classroom First Classes August 2016





Students' Wives All Saints Pre-Seminary





**All Saints Pre-Seminary Morning Chapel** 













Nigerian
Lutherans -Joyful in Jesus

04/13/2008



Like All of You in the CELC +++ GREETINGS!



## TEAM NIGERIA



# Christ the King Lutheran Church of Nigeria Akwa Ibom, Cross River, and Rivers States

# All Saints Lutheran C