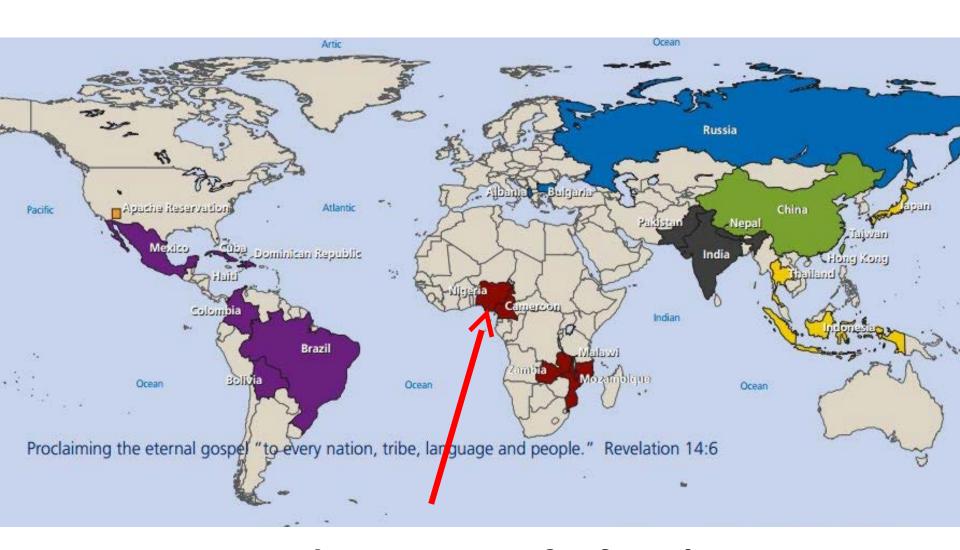

## All Saints Lutheran Church of Nigeria Cross River State

Wisconsin Evangelical Lutheran Synod
USA

**NIGERIA** - at the corner of Africa's West Coast

**Neighbor to Cameroon** 

Rev. Dan Kroll and Karen
Cameroon Missionary & Nigeria Team Member