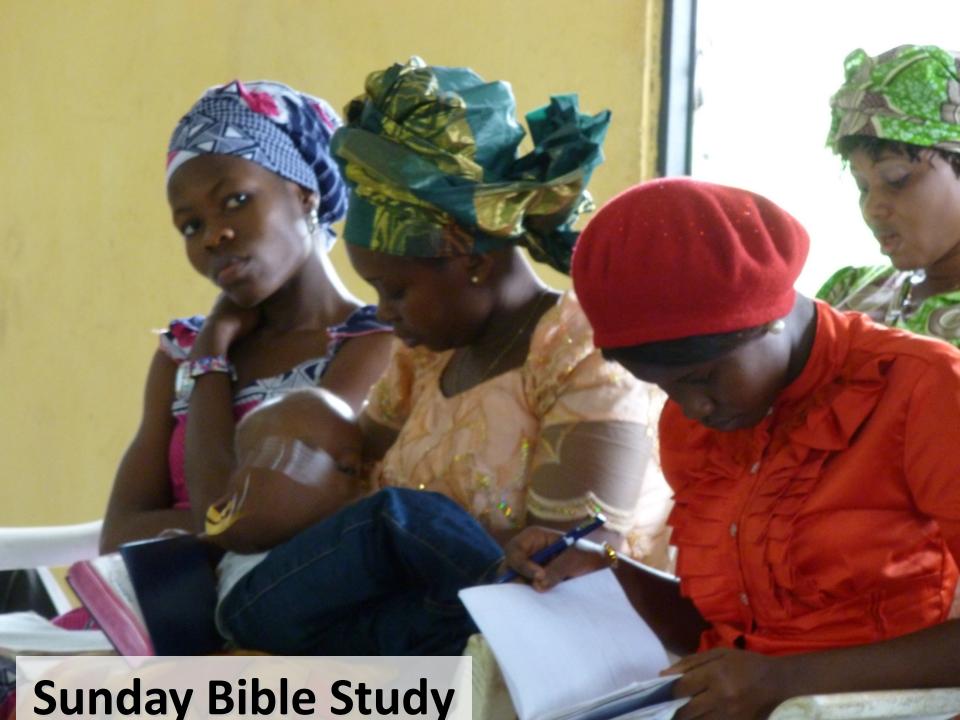

### Mortar for All Saints Church, Bankpor

Study

All Saints Pre-Seminary Dorm & Classroom First Classes August 2016

Students' Wives All Saints Pre-Seminary

**All Saints Pre-Seminary Morning Chapel** 

Nigerian
Lutherans -Joyful in Jesus