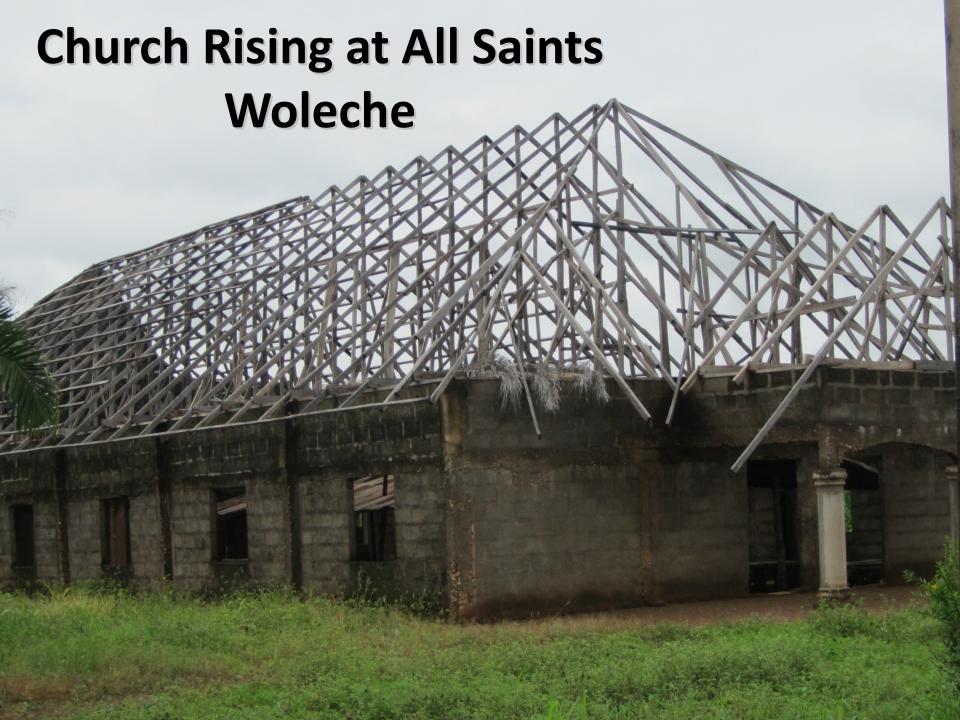

#### **Yala District East**

Kakwagom

All Saints Lutheran
Church of Nigeria
Congregation placement

Rev. Orem's daughters on instruments-All Saints
Mbube

Member-made blocks for new church, Olachor