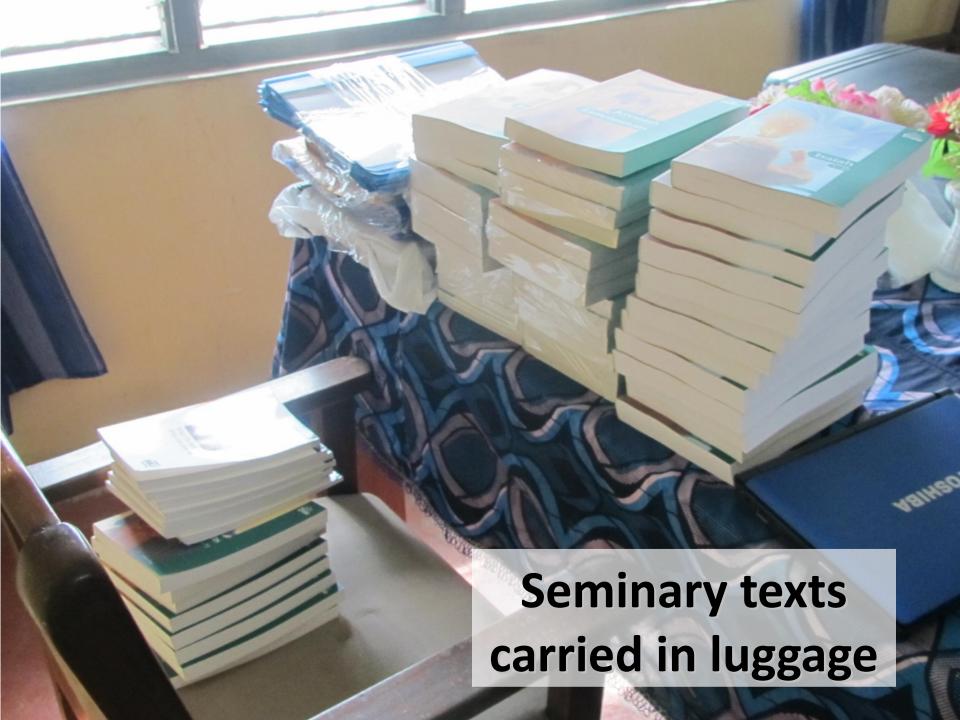

### TEAM NIGERIA



# Christ the King Lutheran Church of Nigeria Akwa Ibom, Cross River, and Rivers States

## All Saints Lutheran Church of Nigeria Cross River State

Wisconsin Evangelical Lutheran Synod
USA



**NIGERIA** - at the corner of Africa's West Coast



**Neighbor to Cameroon** 











Rev. Dan Kroll and Karen
Cameroon Missionary & Nigeria Team Member



















Christ the King Lutheran Seminary and Luther's Primary School



Rev. Aniedi Udo and Affiong Christ the King Lutheran Seminary Director



**Chapel Preacher Christ the King Pre-Seminary** 

#### Rev. Dan Werre WELS volunteer



#### Rev. Peter Martin, WELS volunteer











**Students Play Drafts with Local Member** 













### Chief E. F. and Mrs. Udoh with Mark Schulz





#### **Yala District East**



Kakwagom

All Saints Lutheran
Church of Nigeria
Congregation placement





Rev. Orem's daughters on instruments-All Saints
Mbube









Member-made blocks for new church, Olachor

### Mortar for All Saints Church, Bankpor









Study















All Saints Pre-Seminary Dorm & Classroom First Classes August 2016





Students' Wives All Saints Pre-Seminary





**All Saints Pre-Seminary Morning Chapel** 













Nigerian
Lutherans -Joyful in Jesus

04/13/2008



Like All of You in the CELC +++ GREETINGS!



## TEAM NIGERIA



# Christ the King Lutheran Church of Nigeria Akwa Ibom, Cross River, and Rivers States

# All Saints Lutheran