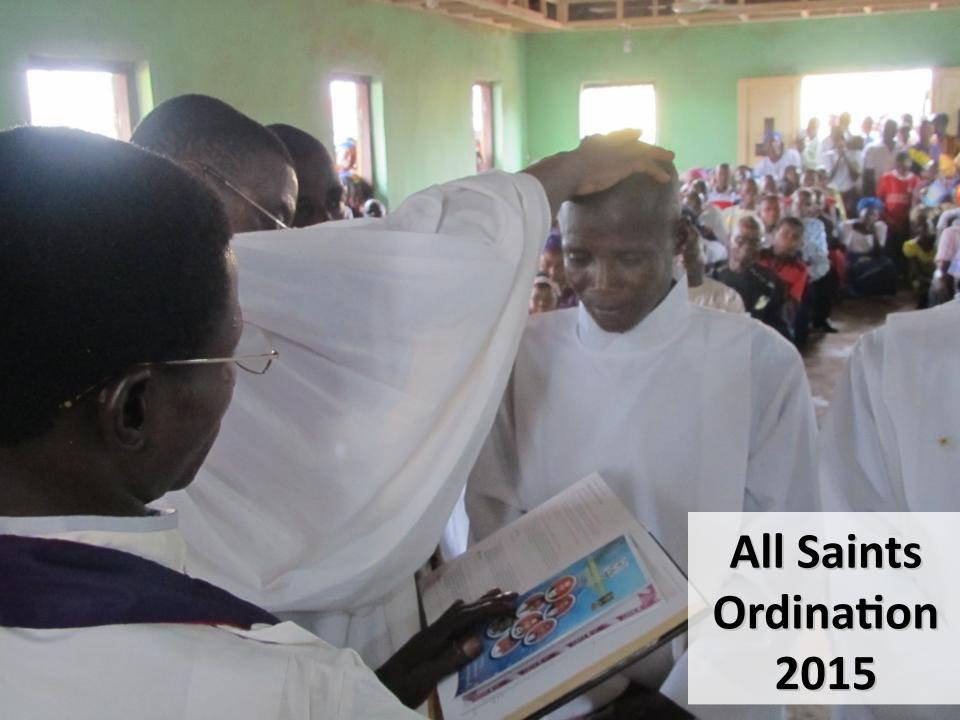

### Mortar for All Saints Church, Bankpor

Study

All Saints Pre-Seminary Dorm & Classroom First Classes August 2016

Students' Wives All Saints Pre-Seminary

**All Saints Pre-Seminary Morning Chapel** 

Nigerian
Lutherans -Joyful in Jesus