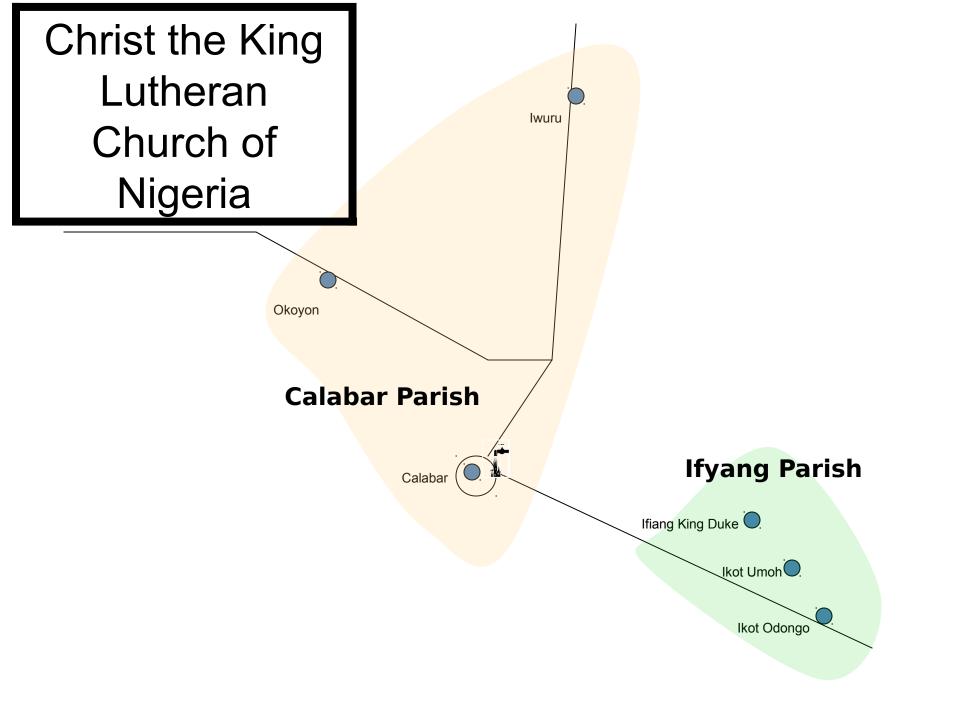

# Christ the King Lutheran Church of Nigeria Akwa Ibom, Cross River, and Rivers States