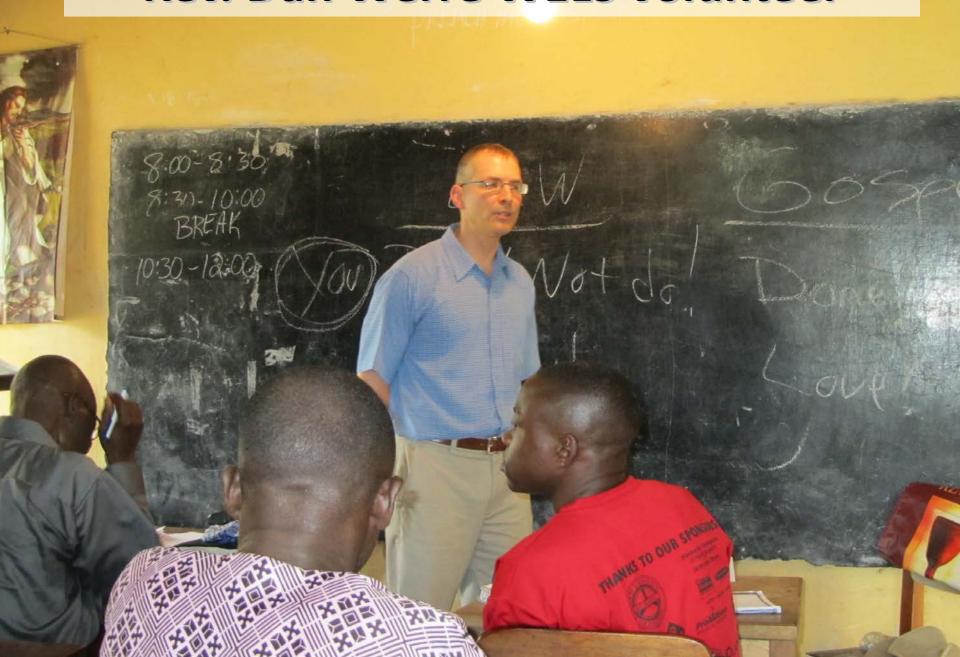

### TEAM NIGERIA



# Christ the King Lutheran Church of Nigeria Akwa Ibom, Cross River, and Rivers States

## All Saints Lutheran Church of Nigeria Cross River State

Wisconsin Evangelical Lutheran Synod
USA



**NIGERIA** - at the corner of Africa's West Coast



**Neighbor to Cameroon** 











Rev. Dan Kroll and Karen
Cameroon Missionary & Nigeria Team Member



















Christ the King Lutheran Seminary and Luther's Primary School



Rev. Aniedi Udo and Affiong Christ the King Lutheran Seminary Director



**Chapel Preacher Christ the King Pre-Seminary** 

#### Rev. Dan Werre WELS volunteer



#### Rev. Peter Martin, WELS volunteer











**Students Play Drafts with Local Member** 













### Chief E. F. and Mrs. Udoh with Mark Schulz





#### **Yala District East**



Kakwagom

All Saints Lutheran
Church of Nigeria
Congregation placement





Rev. Orem's daughters on instruments-All Saints
Mbube









Member-made blocks for new church, Olachor

### Mortar for All Saints Church, Bankpor









Study















All Saints Pre-Seminary Dorm & Classroom First Classes August 2016





Students' Wives All Saints Pre-Seminary





**All Saints Pre-Seminary Morning Chapel** 













Nigerian
Lutherans -Joyful in Jesus

04/13/2008



Like All of You in the CELC +++ GREETINGS!



## TEAM NIGERIA



# Christ the King Lutheran Church of Nigeria Akwa Ibom, Cross R