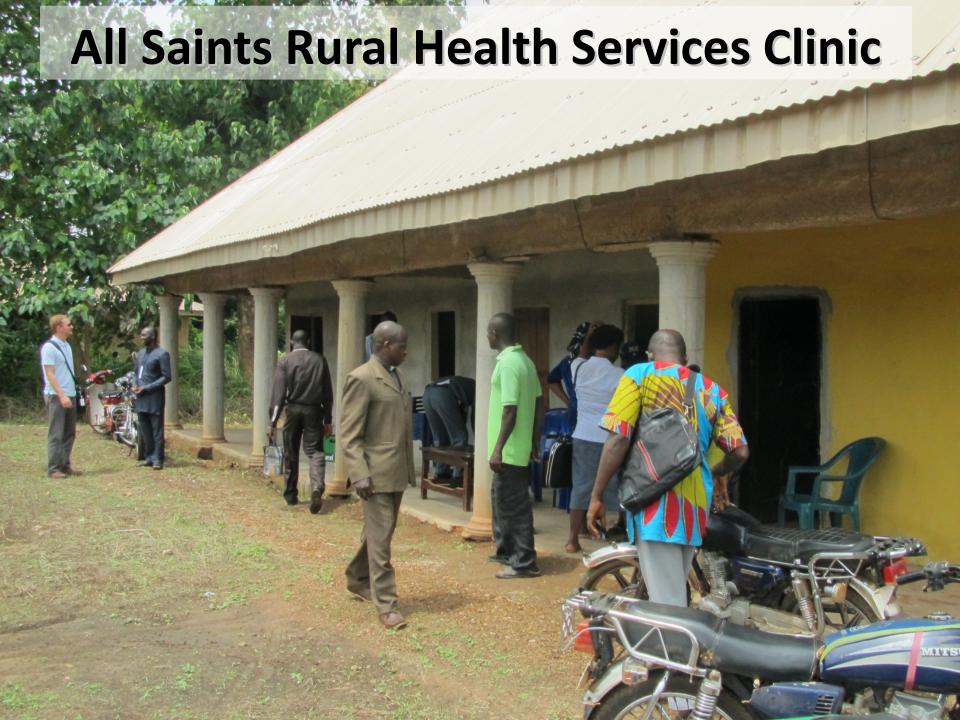

#### **Yala District East**

Kakwagom

All Saints Lutheran
Church of Nigeria
Congregation placement

Rev. Orem's daughters on instruments-All Saints
Mbube

Member-made blocks for new church, Olachor

### Mortar for All Saints Church, Bankpor

Study

All Saints Pre-Seminary Dorm & Classroom First Classes August 2016

Students' Wives All Saints Pre-Seminary

**All Saints Pre-Seminary Morning Chapel** 

Nigerian
Lutherans -Joyful in Jesus