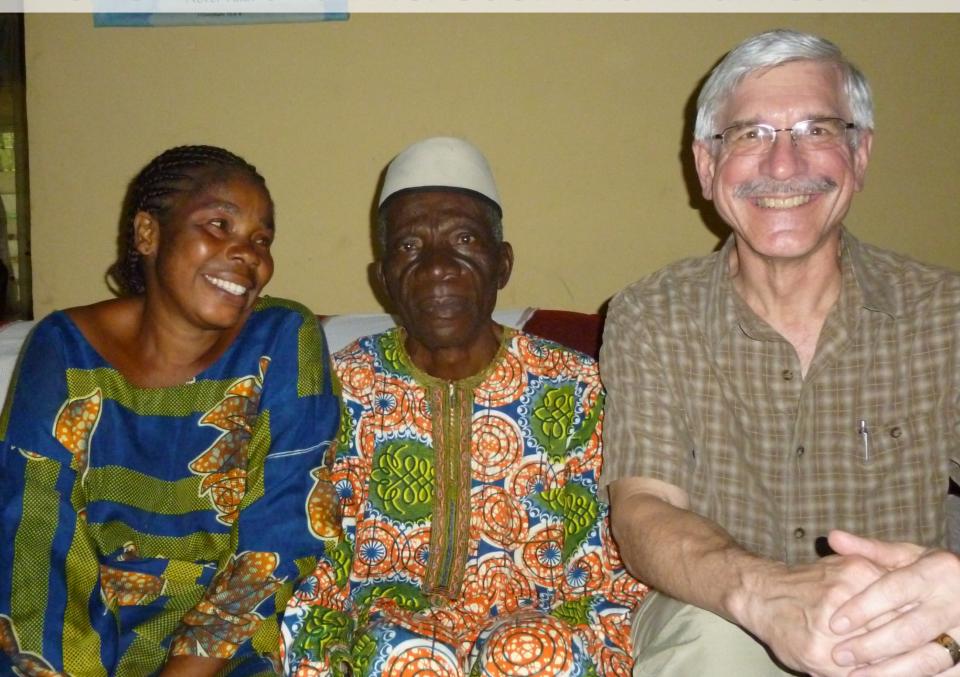

### TEAM NIGERIA



# Christ the King Lutheran Church of Nigeria Akwa Ibom, Cross River, and Rivers States

## All Saints Lutheran Church of Nigeria Cross River State

Wisconsin Evangelical Lutheran Synod
USA



**NIGERIA** - at the corner of Africa's West Coast



**Neighbor to Cameroon** 











Rev. Dan Kroll and Karen
Cameroon Missionary & Nigeria Team Member



















Christ the King Lutheran Seminary and Luther's Primary School



Rev. Aniedi Udo and Affiong Christ the King Lutheran Seminary Director



**Chapel Preacher Christ the King Pre-Seminary** 

#### Rev. Dan Werre WELS volunteer



#### Rev. Peter Martin, WELS volunteer











**Students Play Drafts with Local Member** 













### Chief E. F. and Mrs. Udoh with Mark Schulz





#### **Yala District East**



Kakwagom

All Saints Lutheran
Church of Nigeria
Congregation placement





Rev. Orem's daughters on instruments-All Saints
Mbube









Member-made blocks for new church, Olachor

### Mortar for All Saints Church, Bankpor









Study















All Saints Pre-Seminary Dorm & Classroom First Classes August 2016





Students' Wives All Saints Pre-Seminary





**All Saints Pre-Seminary Morning Chapel** 













Nigerian
Lutherans -Joyful in Jesus

04/13/2008



Like All of You in the CELC +++ GREETINGS!



## TEAM NIGERIA



# Christ the King Lutheran Church of Nigeria Akwa Ibom, Cross River, and Rivers States

# All Saints Lutheran Church of Nigeria Cross River State

Wisconsin Evangelical Lutheran Synod
USA



## TEAM NIGERIA



#### **Con