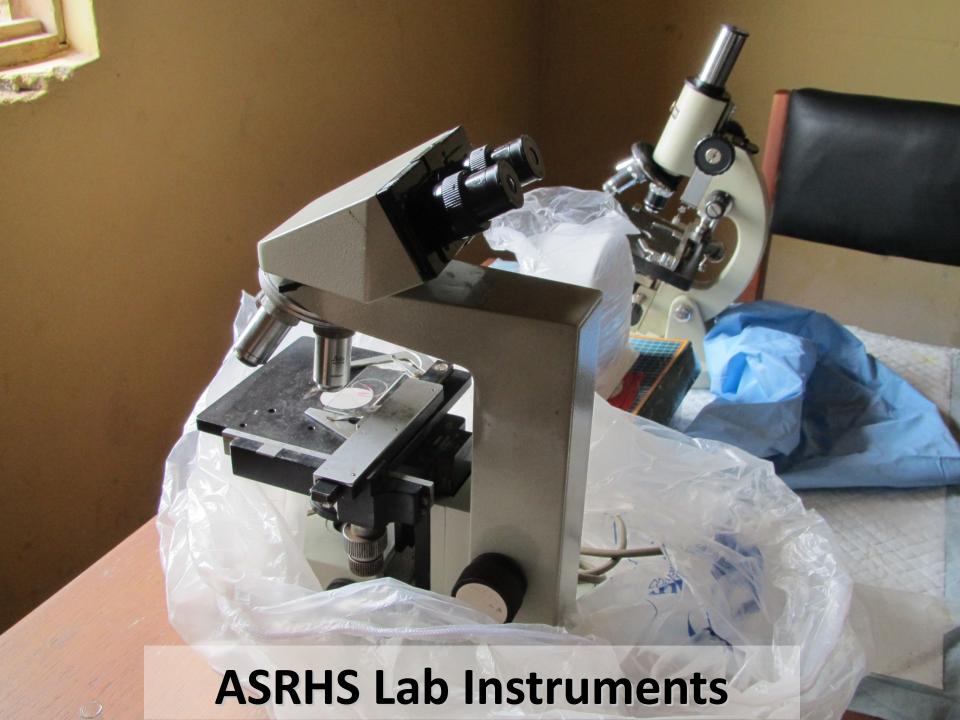

### Mortar for All Saints Church, Bankpor

Study

All Saints Pre-Seminary Dorm & Classroom First Classes August 2016

Students' Wives All Saints Pre-Seminary

**All Saints Pre-Seminary Morning Chapel** 

Nigerian
Lutherans -Joyful in Jesus