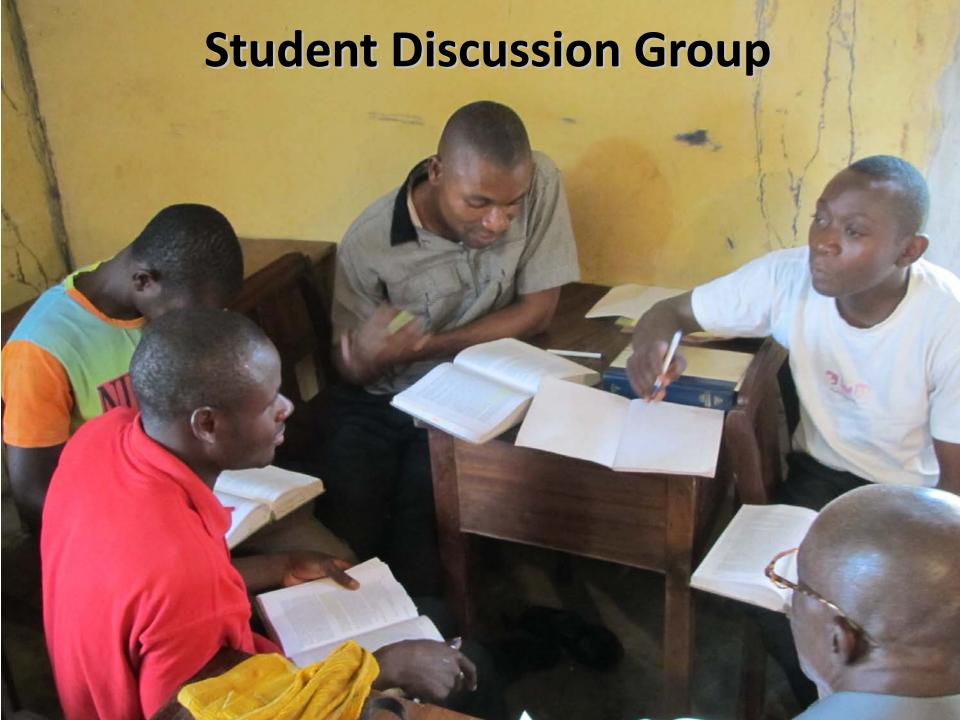

### TEAM NIGERIA



# Christ the King Lutheran Church of Nigeria Akwa Ibom, Cross River, and Rivers States

## All Saints Lutheran Church of Nigeria Cross River State

Wisconsin Evangelical Lutheran Synod
USA



**NIGERIA** - at the corner of Africa's West Coast



**Neighbor to Cameroon** 











Rev. Dan Kroll and Karen
Cameroon Missionary & Nigeria Team Member



















Christ the King Lutheran Seminary and Luther's Primary School



Rev. Aniedi Udo and Affiong Christ the King Lutheran Seminary Director



**Chapel Preacher Christ the King Pre-Seminary** 

#### Rev. Dan Werre WELS volunteer



#### Rev. Peter Martin, WELS volunteer











**Students Play Drafts with Local Member** 













### Chief E. F. and Mrs. Udoh with Mark Schulz





#### **Yala District East**



Kakwagom

All Saints Lutheran
Church of Nigeria
Congregation placement





Rev. Orem's daughters on instruments-All Saints
Mbube









Member-made blocks for new church, Olachor

### Mortar for All Saints Church, Bankpor









Study















All Saints Pre-Seminary Dorm & Classroom First Classes August 2016





Students' Wives All Saints Pre-Seminary





**All Saints Pre-Seminary Morning Chapel** 













Nigerian
Lutherans -Joyful in Jesus

04/13/2008



Like All of You in the CELC +++ GREETINGS!



## TEAM NIGERIA



# Christ the King Lutheran Church of Nigeria Akwa Ibom, Cross River, and Rivers States

# All Saints Luther