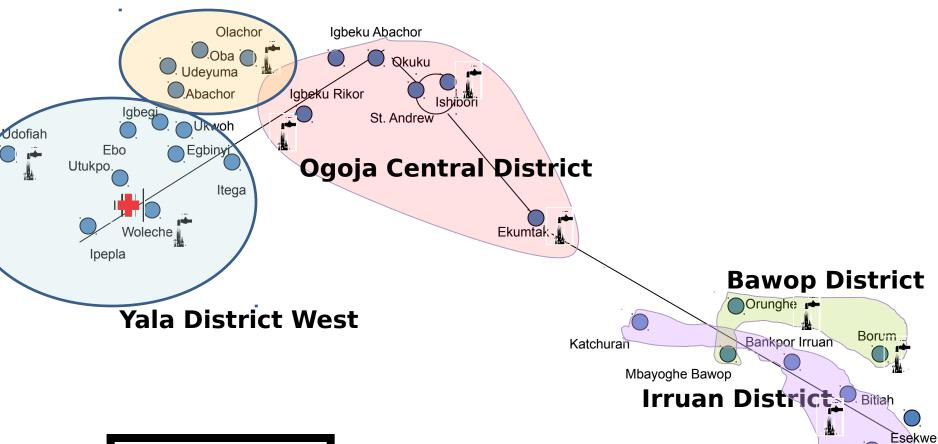

#### **Yala District East**

Kakwagom

All Saints Lutheran
Church of Nigeria
Congregation placement

Rev. Orem's daughters on instruments-All Saints
Mbube

Member-made blocks for new church, Olachor