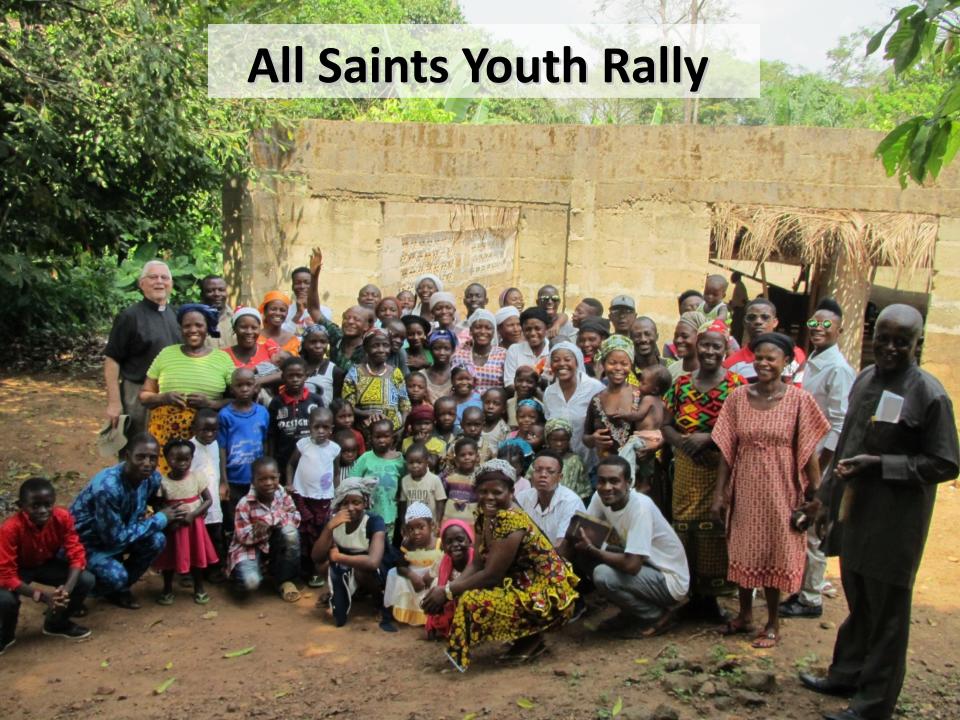

#### **Yala District East**

Kakwagom

All Saints Lutheran
Church of Nigeria
Congregation placement

Rev. Orem's daughters on instruments-All Saints
Mbube

Member-made blocks for new church, Olachor