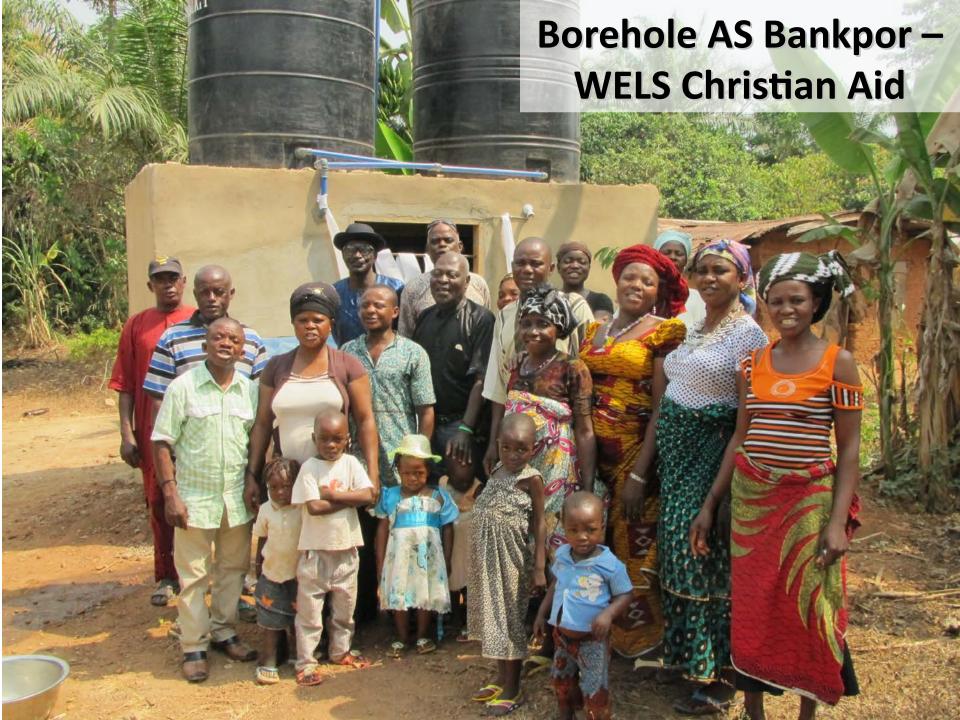

### Mortar for All Saints Church, Bankpor

Study

All Saints Pre-Seminary Dorm & Classroom First Classes August 2016

Students' Wives All Saints Pre-Seminary

**All Saints Pre-Seminary Morning Chapel** 

Nigerian
Lutherans -Joyful in Jesus