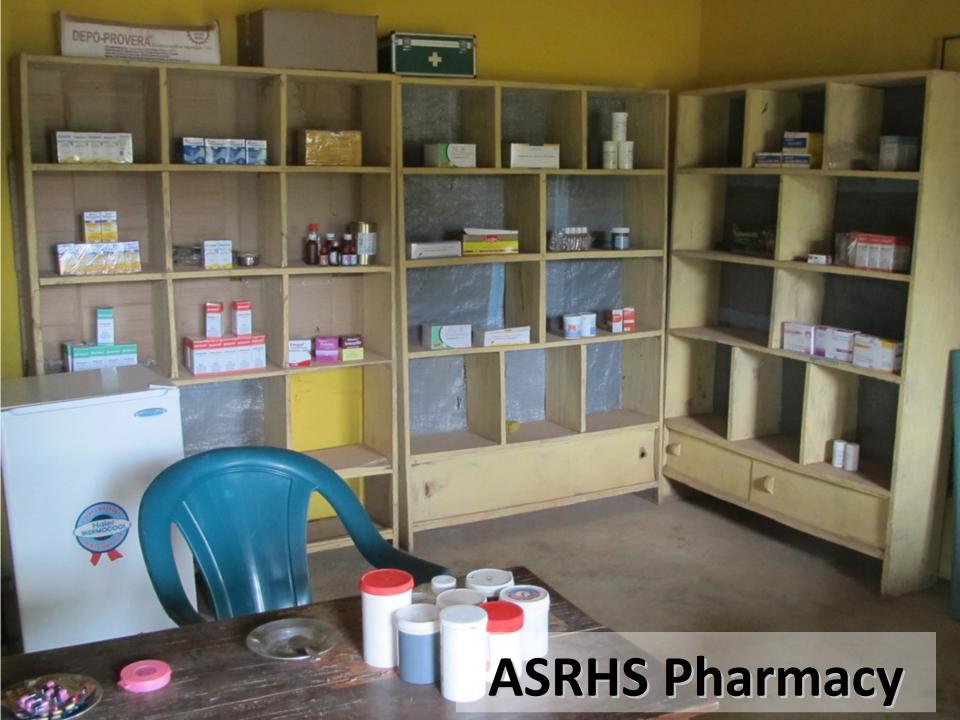

### Mortar for All Saints Church, Bankpor

Study

All Saints Pre-Seminary Dorm & Classroom First Classes August 2016

Students' Wives All Saints Pre-Seminary

**All Saints Pre-Seminary Morning Chapel** 

Nigerian
Lutherans -Joyful in Jesus