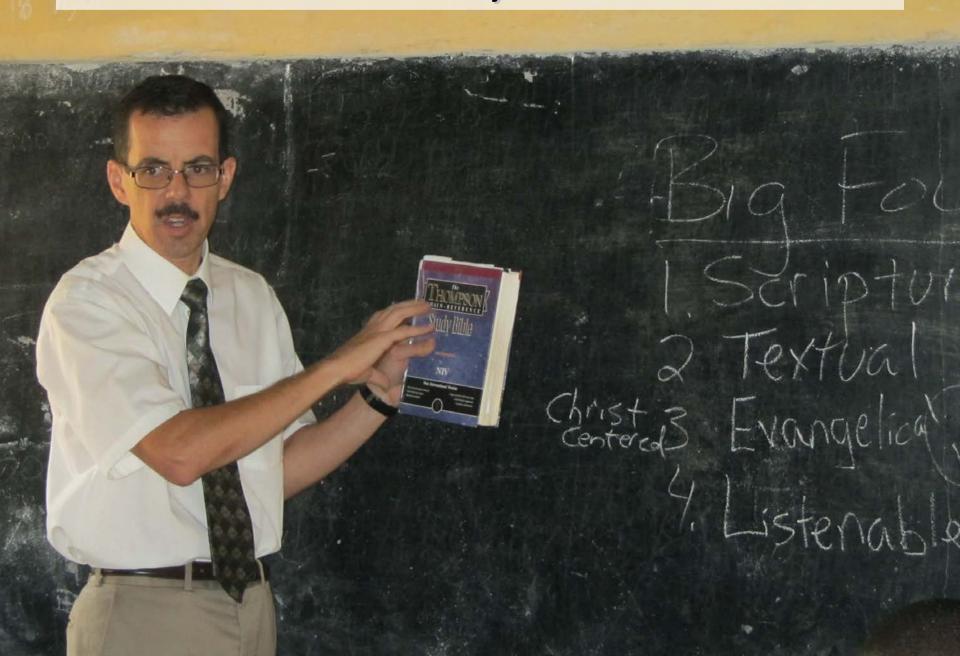

#### Rev. Peter Martin, WELS volunteer

**Students Play Drafts with Local Member** 