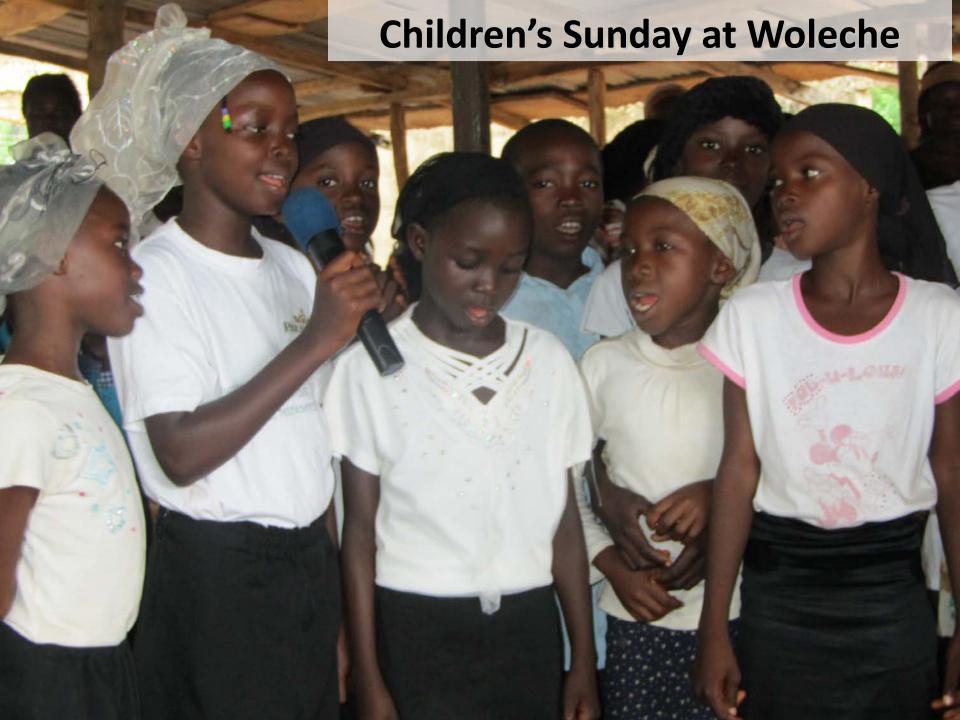

#### **Yala District East**

Kakwagom

All Saints Lutheran
Church of Nigeria
Congregation placement

Rev. Orem's daughters on instruments-All Saints
Mbube

Member-made blocks for new church, Olachor