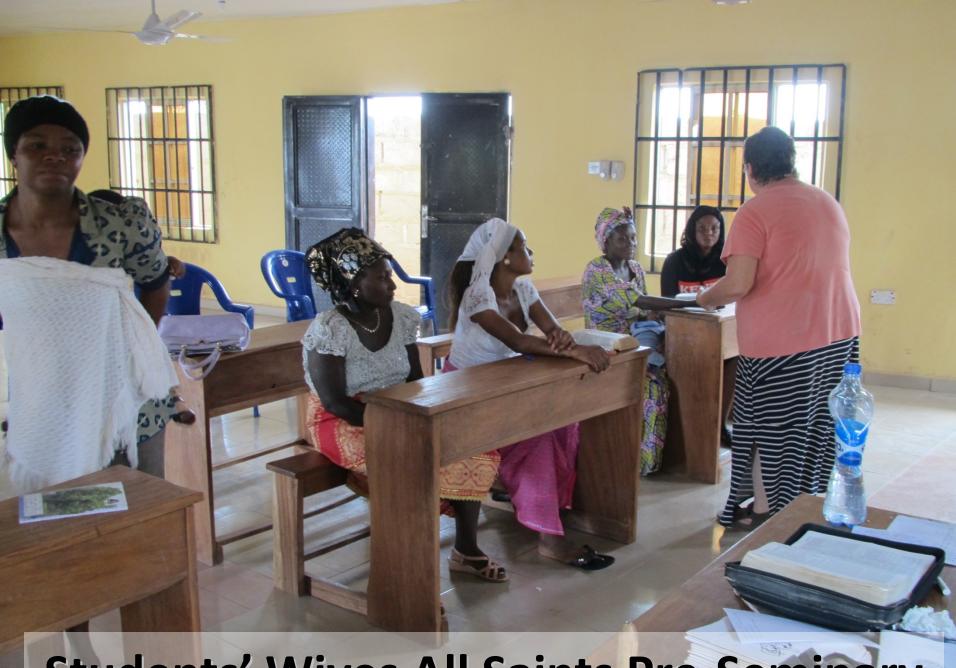

### Mortar for All Saints Church, Bankpor

Study

All Saints Pre-Seminary Dorm & Classroom First Classes August 2016

Students' Wives All Saints Pre-Seminary

**All Saints Pre-Seminary Morning Chapel** 

Nigerian
Lutherans -Joyful in Jesus