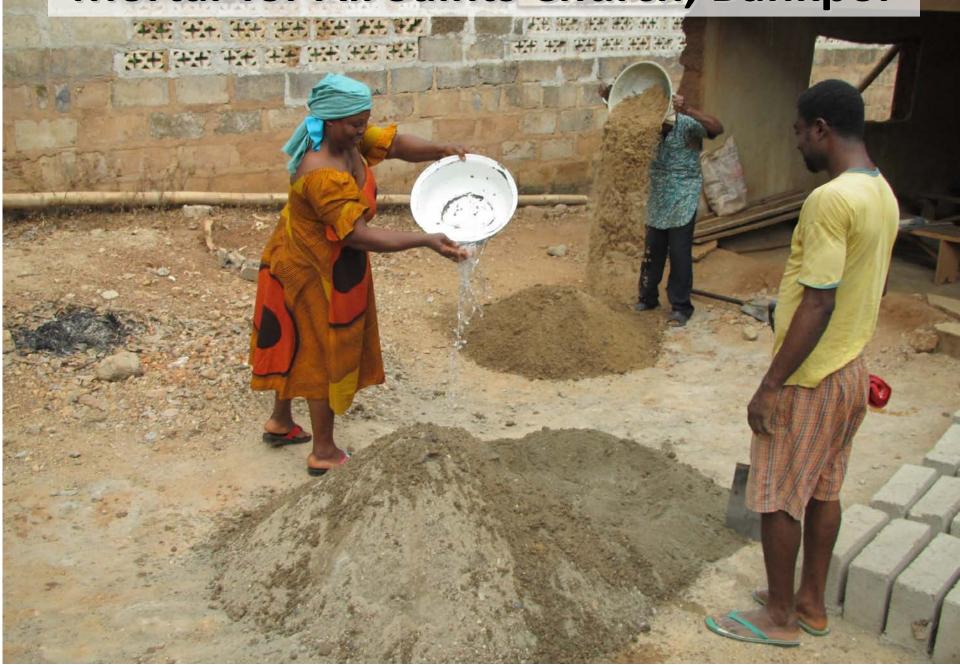

### Mortar for All Saints Church, Bankpor

Study

All Saints Pre-Seminary Dorm & Classroom First Classes August 2016

Students' Wives All Saints Pre-Seminary

**All Saints Pre-Seminary Morning Chapel** 

Nigerian
Lutherans -Joyful in Jesus