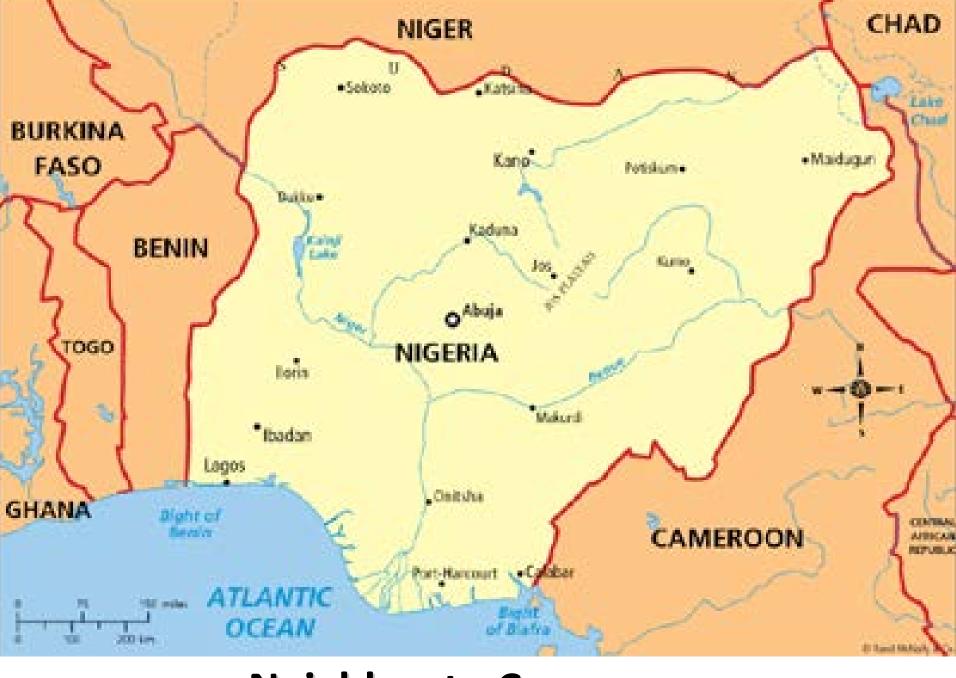

## All Saints Lutheran Church of Nigeria Cross River State

Wisconsin Evangelical Lutheran Synod
USA

**NIGERIA** - at the corner of Africa's West Coast

**Neighbor to Cameroon** 

Rev. Dan Kroll and Karen
Cameroon Missionary & Nigeria Team Member