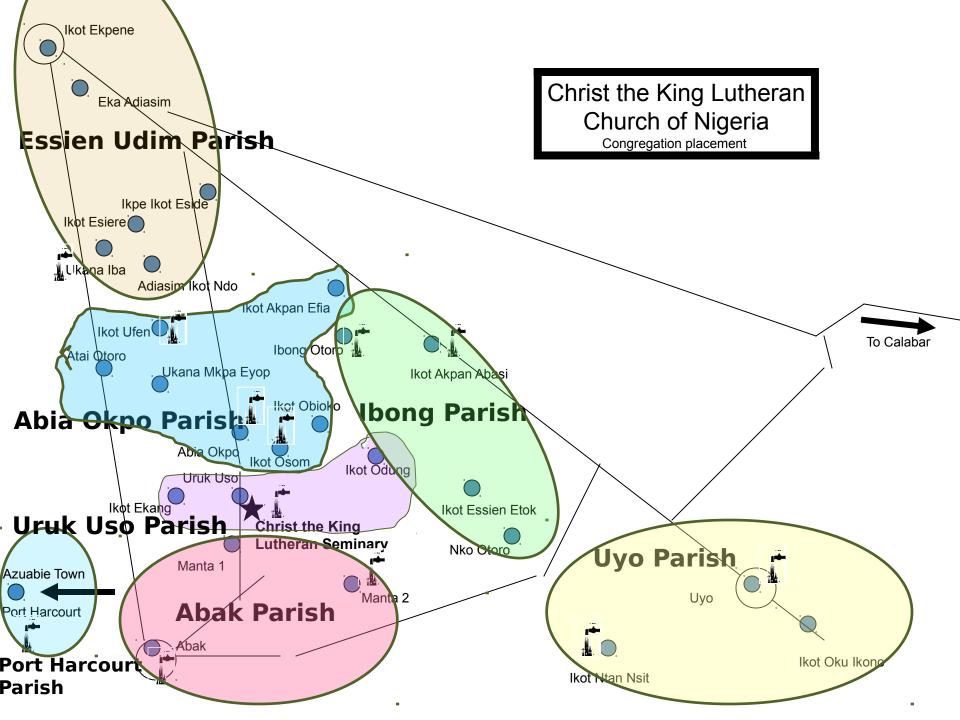

Christ the King Lutheran Seminary and Luther's Primary School

Rev. Aniedi Udo and Affiong Christ the King Lutheran Seminary Director

**Chapel Preacher Christ the King Pre-Seminary** 