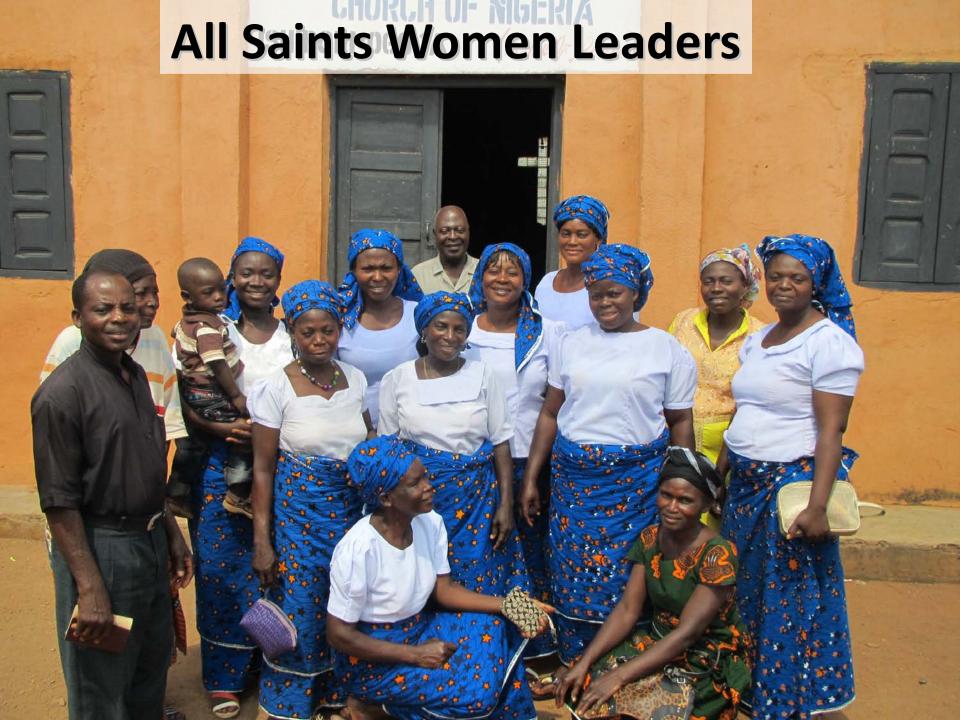

### Mortar for All Saints Church, Bankpor

Study

All Saints Pre-Seminary Dorm & Classroom First Classes August 2016

Students' Wives All Saints Pre-Seminary

**All Saints Pre-Seminary Morning Chapel** 

Nigerian
Lutherans -Joyful in Jesus