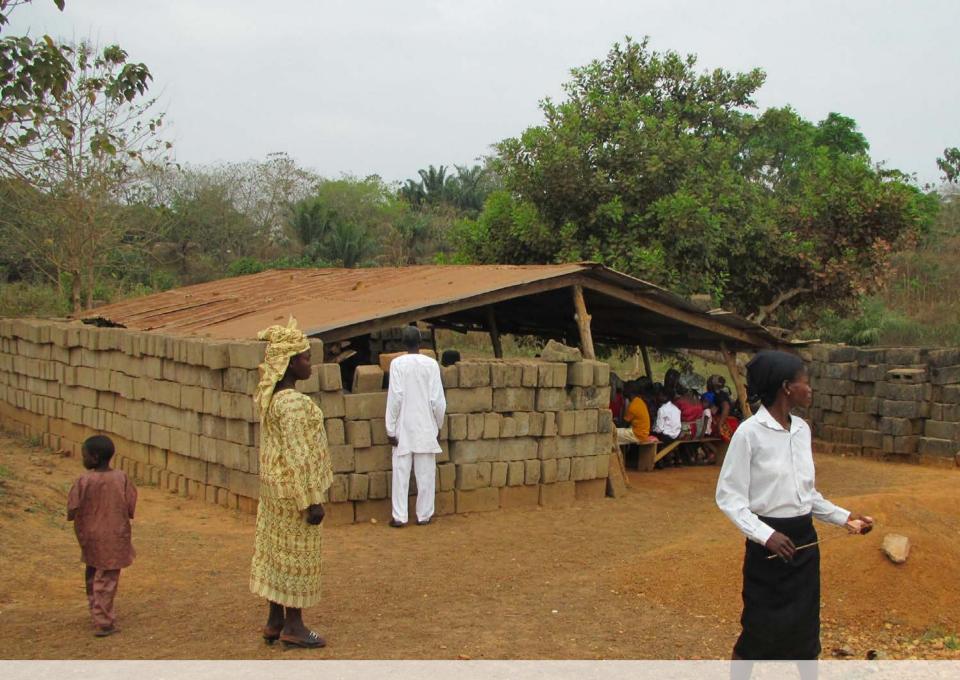

#### **Yala District East**

Kakwagom

All Saints Lutheran
Church of Nigeria
Congregation placement

Rev. Orem's daughters on instruments-All Saints
Mbube

Member-made blocks for new church, Olachor