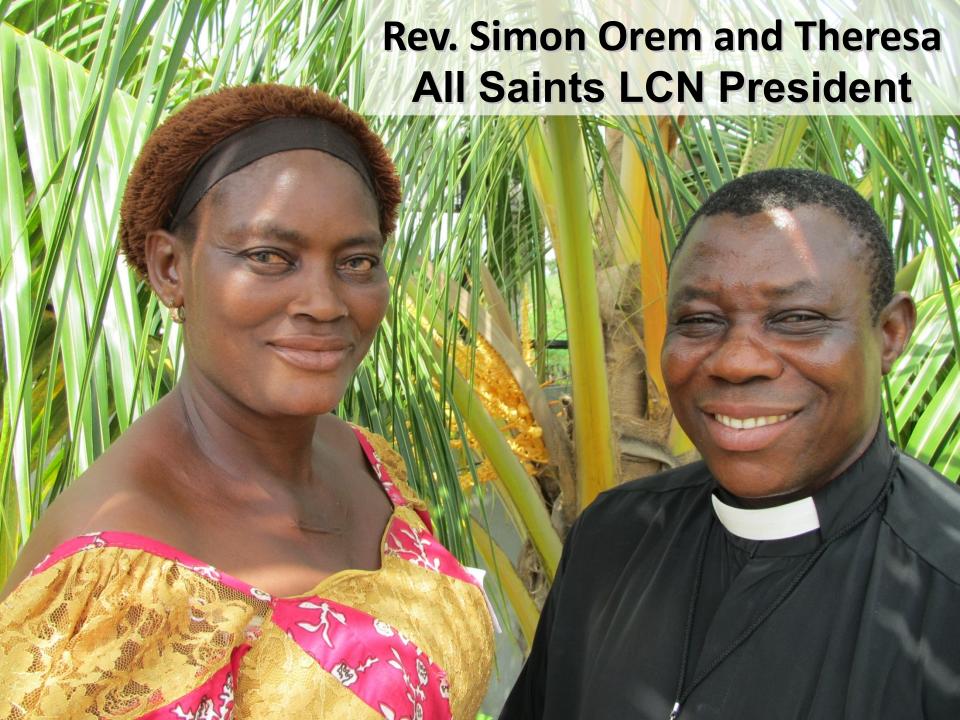

#### **Yala District East**

Kakwagom

All Saints Lutheran
Church of Nigeria
Congregation placement

Rev. Orem's daughters on instruments-All Saints
Mbube

Member-made blocks for new church, Olachor