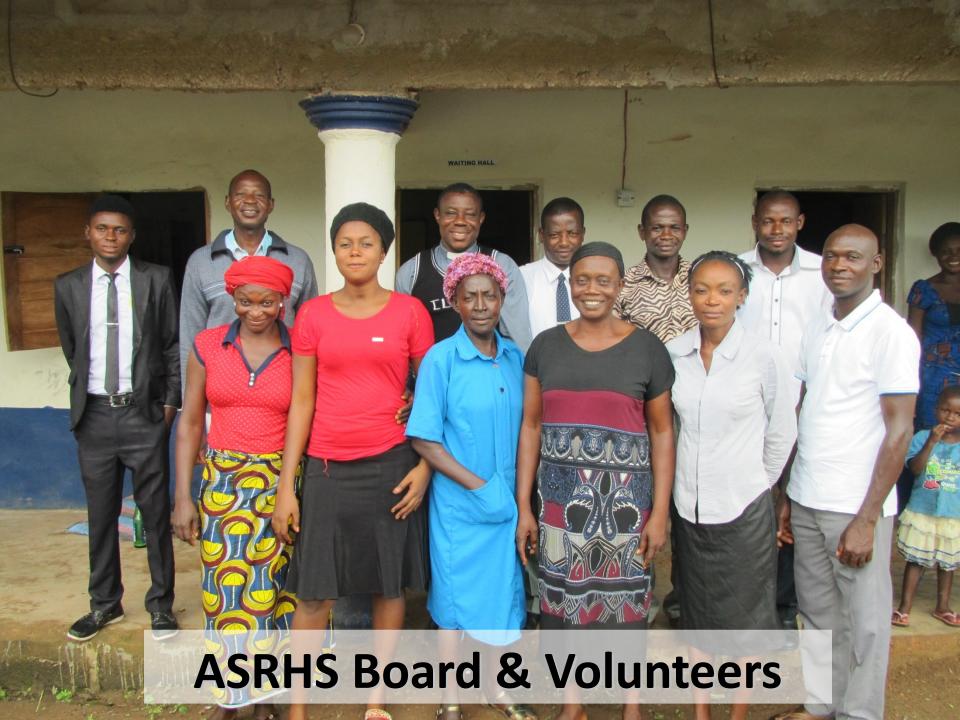

#### **Yala District East**

Kakwagom

All Saints Lutheran
Church of Nigeria
Congregation placement

Rev. Orem's daughters on instruments-All Saints
Mbube

Member-made blocks for new church, Olachor

### Mortar for All Saints Church, Bankpor

Study

All Saints Pre-Seminary Dorm & Classroom First Classes August 2016

Students' Wives All Saints Pre-Seminary

**All Saints Pre-Seminary Morning Chapel** 

Nigerian
Lutherans -Joyful in Jesus