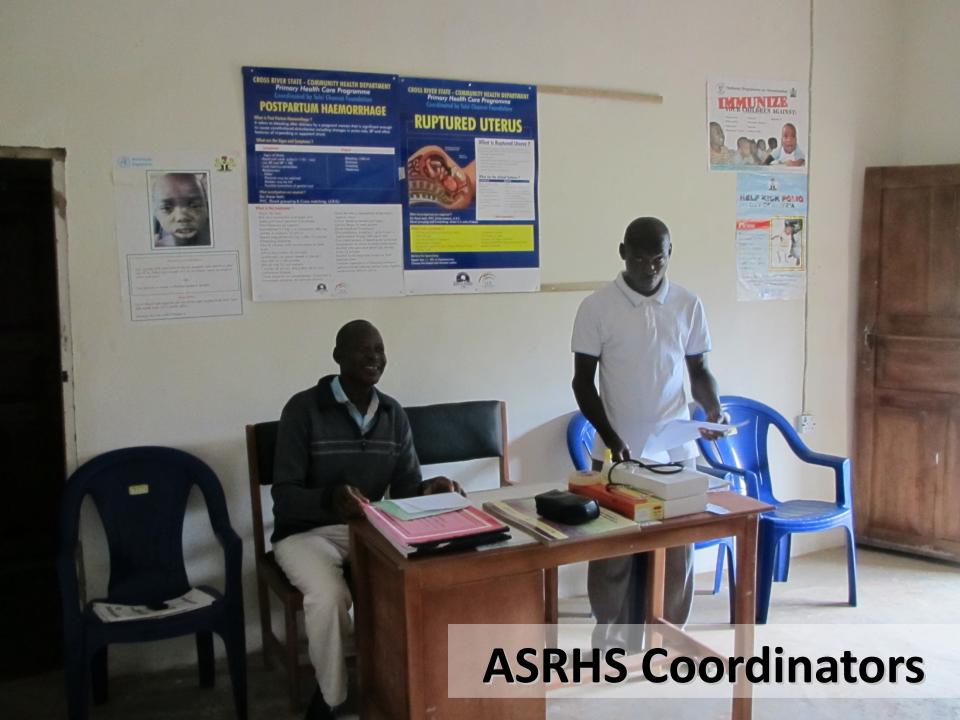

### Mortar for All Saints Church, Bankpor

Study

All Saints Pre-Seminary Dorm & Classroom First Classes August 2016

Students' Wives All Saints Pre-Seminary

**All Saints Pre-Seminary Morning Chapel** 

Nigerian
Lutherans -Joyful in Jesus