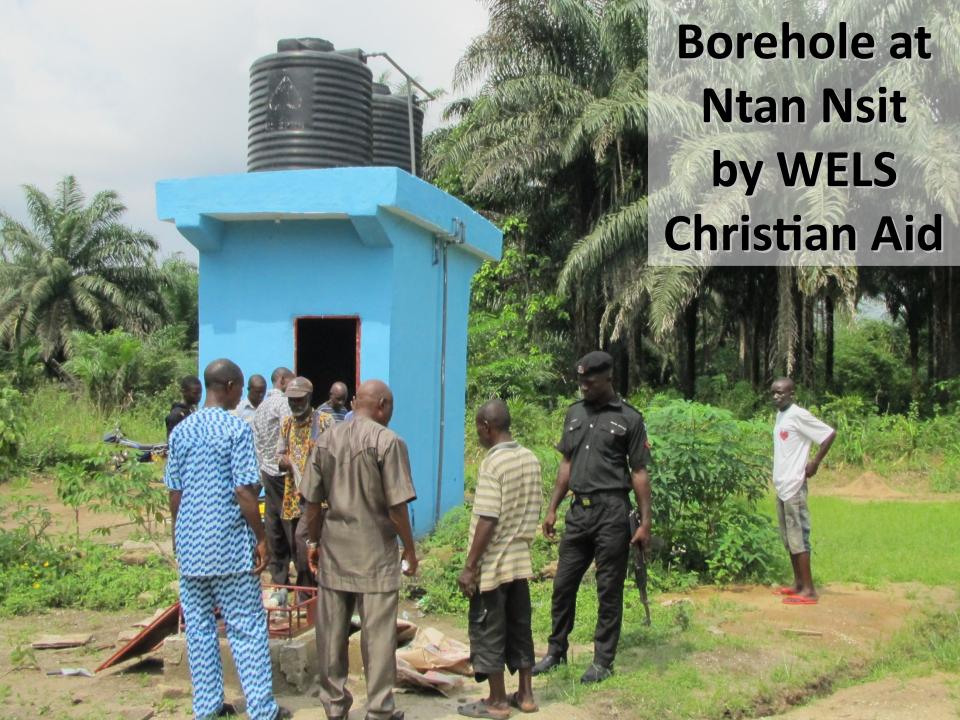

### Mortar for All Saints Church, Bankpor

Study

All Saints Pre-Seminary Dorm & Classroom First Classes August 2016

Students' Wives All Saints Pre-Seminary

**All Saints Pre-Seminary Morning Chapel** 

Nigerian
Lutherans -Joyful in Jesus