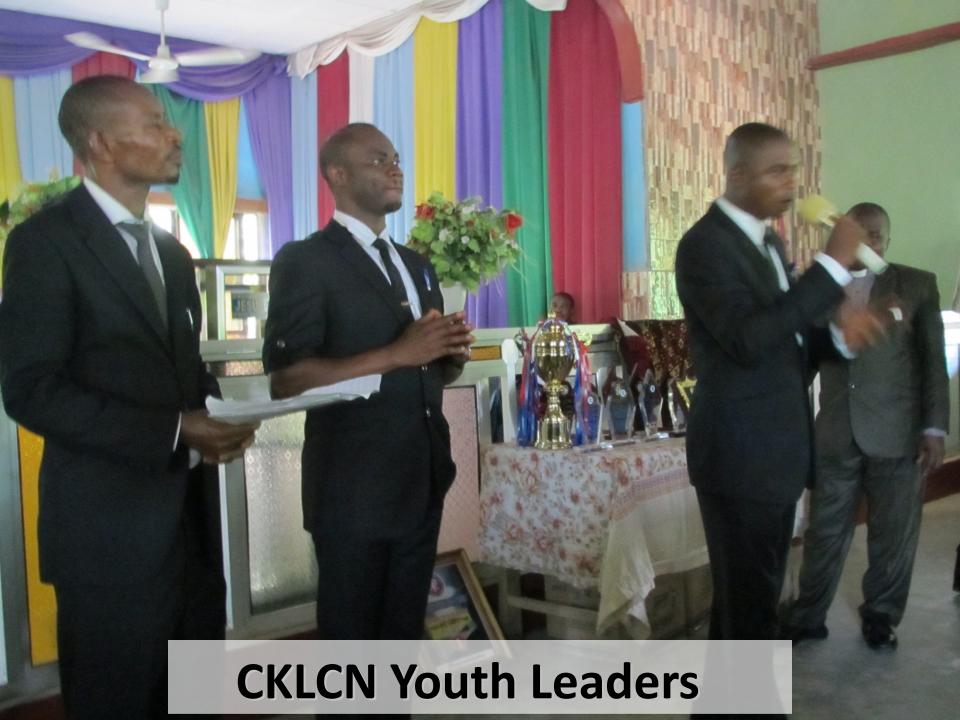

### TEAM NIGERIA



# Christ the King Lutheran Church of Nigeria Akwa Ibom, Cross River, and Rivers States

## All Saints Lutheran Church of Nigeria Cross River State

Wisconsin Evangelical Lutheran Synod
USA



**NIGERIA** - at the corner of Africa's West Coast



**Neighbor to Cameroon** 











Rev. Dan Kroll and Karen
Cameroon Missionary & Nigeria Team Member



















Christ the King Lutheran Seminary and Luther's Primary School



Rev. Aniedi Udo and Affiong Christ the King Lutheran Seminary Director



**Chapel Preacher Christ the King Pre-Seminary** 

#### Rev. Dan Werre WELS volunteer



#### Rev. Peter Martin, WELS volunteer











**Students Play Drafts with Local Member** 













### Chief E. F. and Mrs. Udoh with Mark Schulz





#### **Yala District East**



Kakwagom

All Saints Lutheran
Church of Nigeria
Congregation placement





Rev. Orem's daughters on instruments-All Saints
Mbube









Member-made blocks for new church, Olachor

### Mortar for All Saints Church, Bankpor









Study















All Saints Pre-Seminary Dorm & Classroom First Classes August 2016





Students' Wives All Saints Pre-Seminary





**All Saints Pre-Seminary Morning Chapel** 













Nigerian
Lutherans -Joyful in Jesus

04/13/2008



Like All of You in the CELC +++ GREETINGS!



## TEAM NIGERIA



# Christ the King Lutheran Church of Nigeria Akwa Ibom, Cross River, and Rivers States

# All Saints Lutheran Church of Nigeria Cross River State

Wisconsin Evangelical L