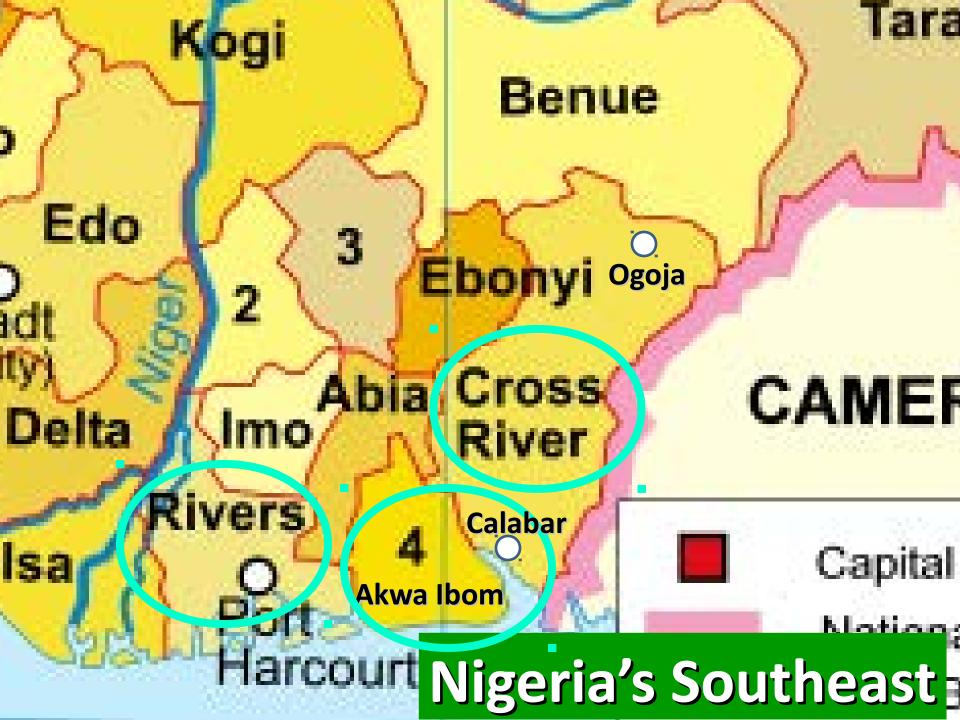

# Christ the King Lutheran Church of Nigeria Akwa Ibom, Cross River, and Rivers States

## All Saints Lutheran Church of Nigeria Cross River State

Wisconsin Evangelical Lutheran Synod
USA

**NIGERIA** - at the corner of Africa's West Coast

**Neighbor to Cameroon** 

Rev. Dan Kroll and Karen
Cameroon Missionary & Nigeria Team Member