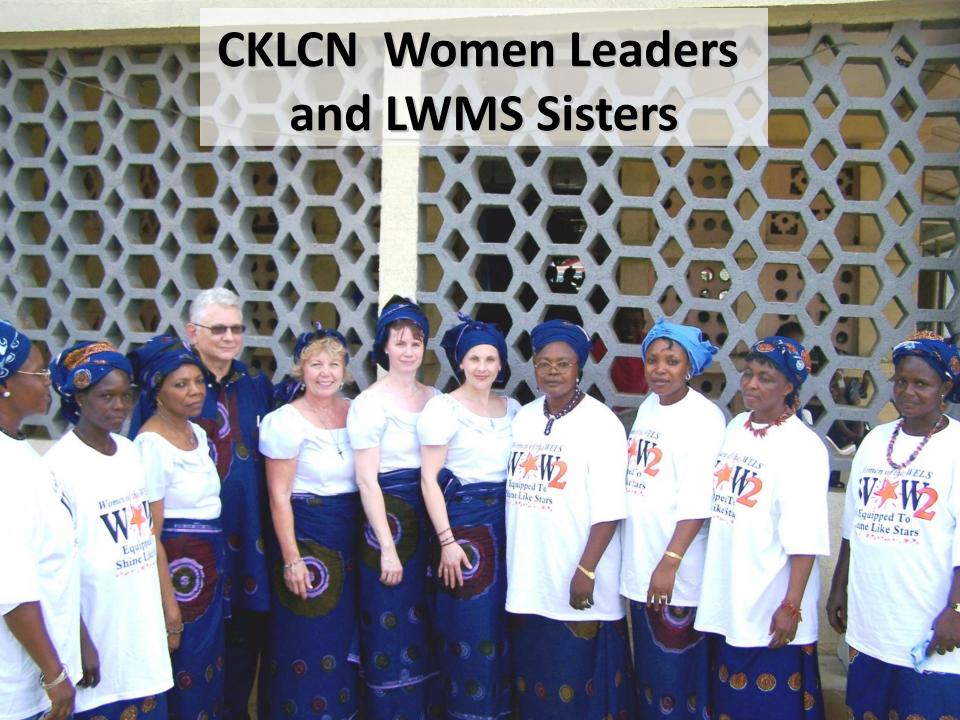

### TEAM NIGERIA



# Christ the King Lutheran Church of Nigeria Akwa Ibom, Cross River, and Rivers States

## All Saints Lutheran Church of Nigeria Cross River State

Wisconsin Evangelical Lutheran Synod
USA



**NIGERIA** - at the corner of Africa's West Coast



**Neighbor to Cameroon** 











Rev. Dan Kroll and Karen
Cameroon Missionary & Nigeria Team Member



















Christ the King Lutheran Seminary and Luther's Primary School



Rev. Aniedi Udo and Affiong Christ the King Lutheran Seminary Director



**Chapel Preacher Christ the King Pre-Seminary** 

#### Rev. Dan Werre WELS volunteer



#### Rev. Peter Martin, WELS volunteer











**Students Play Drafts with Local Member** 













### Chief E. F. and Mrs. Udoh with Mark Schulz





#### **Yala District East**



Kakwagom

All Saints Lutheran
Church of Nigeria
Congregation placement





Rev. Orem's daughters on instruments-All Saints
Mbube









Member-made blocks for new church, Olachor

### Mortar for All Saints Church, Bankpor









Study















All Saints Pre-Seminary Dorm & Classroom First Classes August 2016





Students' Wives All Saints Pre-Seminary





**All Saints Pre-Seminary Morning Chapel** 













Nigerian
Lutherans -Joyful in Jesus

04/13/2008



Like All of You in the CELC +++ GREETINGS!



## TEAM NIGERIA



# Christ the King Lutheran Church of Nigeria Akwa Ibom, Cross River, and Rivers States

# All Saints Lutheran Church of Nigeria Cross River State

Wisconsin Evangelical